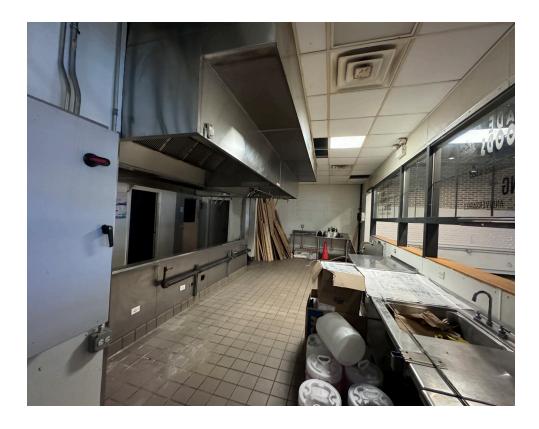

# 33 S Wabash - 3,316 SF

- Existing restaurant infrastructure, including scrubber system
- 38 feet of frontage on Wabash
- 18-foot ceiling height
- · Outdoor seating available
- Located at the base of a 360-unit, luxury, high-rise condominium building, and SAIC
- Surrounding retailers include Target, Macy's, Shake Shack, Raising Cane's, Goddess & Baker, Nando's, Momento and Naf Naf

## **High Traffic, Built out Restaurant**