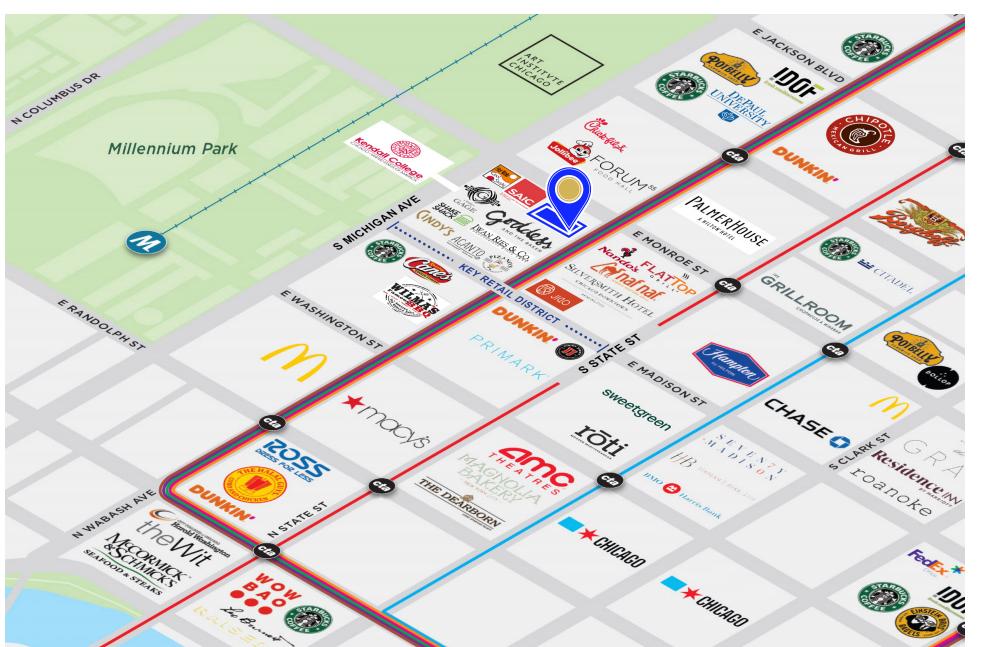

of the week, above LA, NYC and SF
- Google commits to the Loop with \$100M redevelopment of Thompson Center for their HQ
- The loops residential growth rate is more than 3 times as fast as all studied downtowns nationally

The Loop restaurants and retail average a combined sales of \$1.8B



## **Location Overview**

## **Dining Out**



## One

**Block in proximity to multiple CTA** Elevated Rail Commuter lines Red, Blue, Brown, Green, Orange, Pink, and Purple



\$77,404,538 Spent on Food Away From Home within 0.5 Miles

**Massive Office Presence** 

16.5 Million SF of Office



### **Demographics 2023**



0.5 Mile

Average HH Income

**Daytime Population** 

**17,534** 3,517

0.25 Mile

\$209,879 \$233,508 0.5 Mile

0.25 Mile

226,467

0.5 Mile

54,928 0.25 Mile



# **Local Map**





# 33 S Wabash - 3,316 SF

- Existing restaurant infrastructure, including scrubber system
- 38 feet of frontage on Wabash
- 18-foot ceiling height
- · Outdoor seating available
- Located at the base of a 360-unit, luxury, high-rise condominium building, and SAIC
- Surrounding retailers include Target, Macy's, Shake Shack, Raising Cane's, Goddess & Baker, Nando's, Momento and Naf Naf

## **High Traffic, Built out Restaurant**







## Site Plan





## Floor Plan



## 3,316 SF



# **Street Map**





### **Holly Estler**

Associate Director 312-224-3219 holly.estler@nmrk.com

### **Larry Kling**

Managing Director 312-224-3199 larry.kling@nmrk.com Licensed in Illinois as Newmark Midwest Region, LLC. The information contained herein has been obtained from sources deemed reliable but has