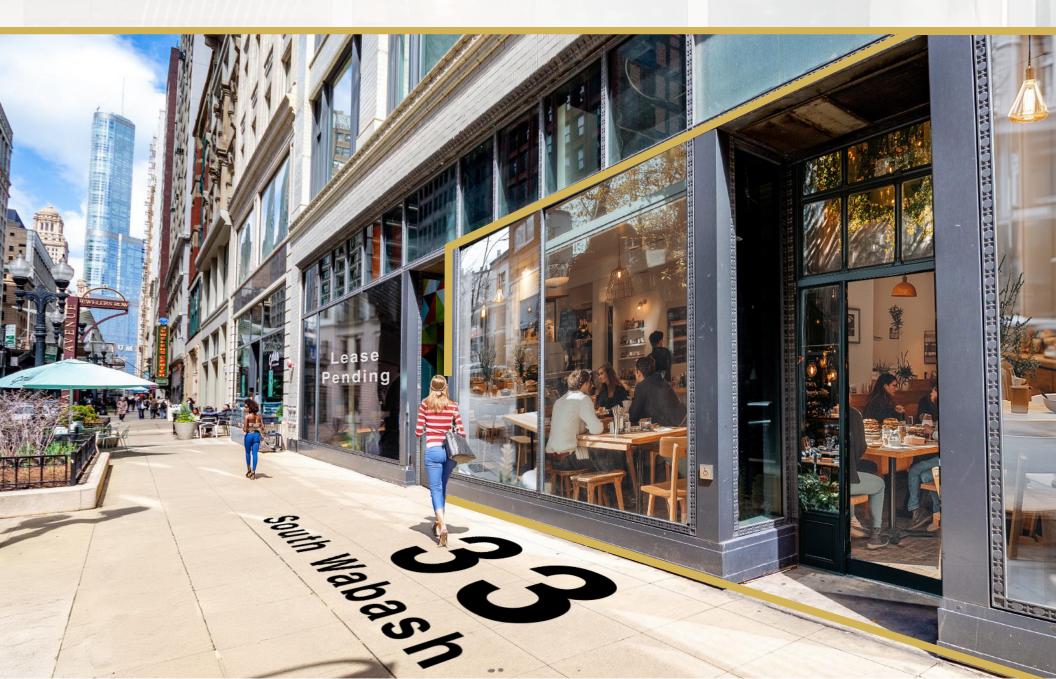

# 3,316 SF | Built-Out Restaurant or Retail

33 South Wabash Ave. East Loop Chicago

# 33 S Wabash - 3,316 SF

- Existing restaurant infrastructure, including scrubber system
- 38 feet of frontage on Wabash
- 18-foot ceiling height
- · Outdoor seating available
- Located at the base of a 360-unit, luxury, high-rise condominium building, and SAIC
- Surrounding retailers include Target, Macy's, Shake Shack, Raising Cane's, Goddess & Baker, Nando's, Momento and Naf Naf

## **High Traffic, Built out Restaurant**