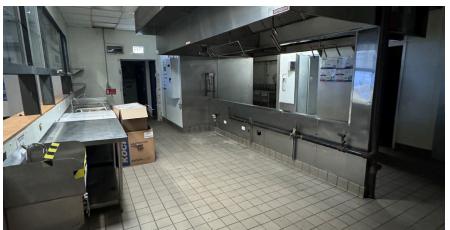

# 33 S Wabash - 3,316 SF

- Existing restaurant infrastructure, including scrubber system
- 38 feet of frontage on Wabash
- 18-foot ceiling height
- · Outdoor seating available
- Located at the base of a 360-unit, luxury, high-rise condominium building, and SAIC
- Surrounding retailers include Target, Macy's, Shake Shack, Raising Cane's, Goddess & Baker, Nando's, Momento and Naf Naf

## **High Traffic, Built out Restaurant**