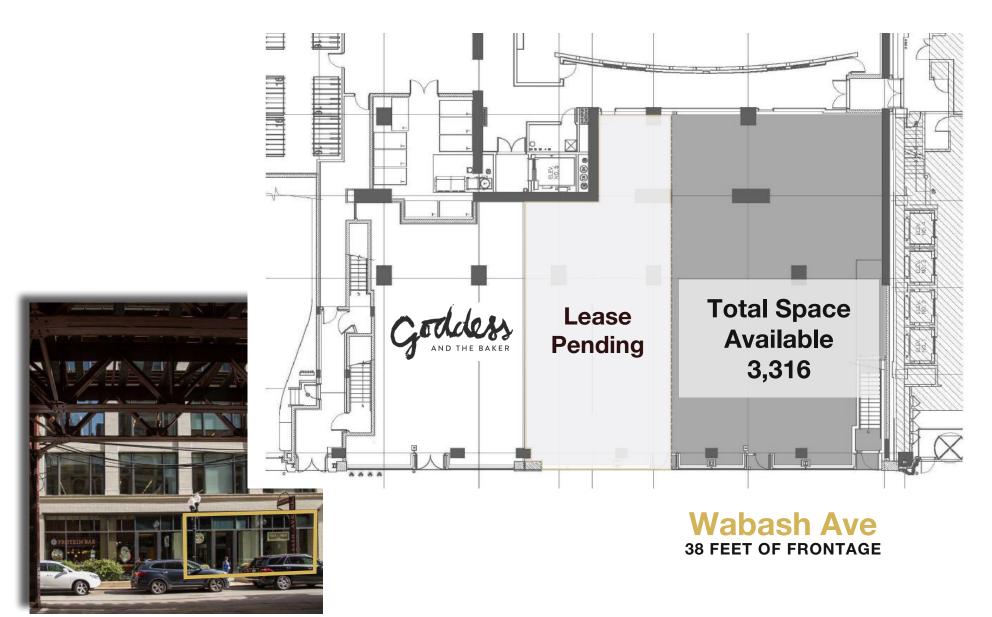

# 33 S Wabash - 3,316 SF

- Existing restaurant infrastructure, including scrubber system
- 38 feet of frontage on Wabash
- 18-foot ceiling height
- · Outdoor seating available
- Located at the base of a 360-unit, luxury, high-rise condominium building, and SAIC
- Surrounding retailers include Target, Macy's, Shake Shack, Raising Cane's, Goddess & Baker, Nando's, Momento and Naf Naf

## Site Plan

## 3,316 SF