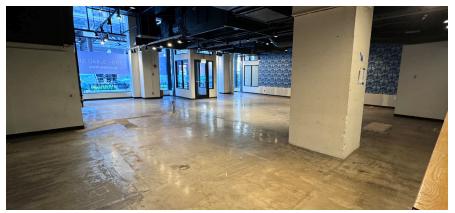

# 33 S Wabash - 3,316 SF

- Existing restaurant infrastructure, including scrubber system
- 38 feet of frontage on Wabash
- 18-foot ceiling height
- · Outdoor seating available
- Located at the base of a 360-unit, luxury, high-rise condominium building, and SAIC
- Surrounding retailers include Target, Macy's, Shake Shack, Raising Cane's, Goddess & Baker, Nando's, Momento and Naf Naf

## Floor Plan

## 3,316 SF