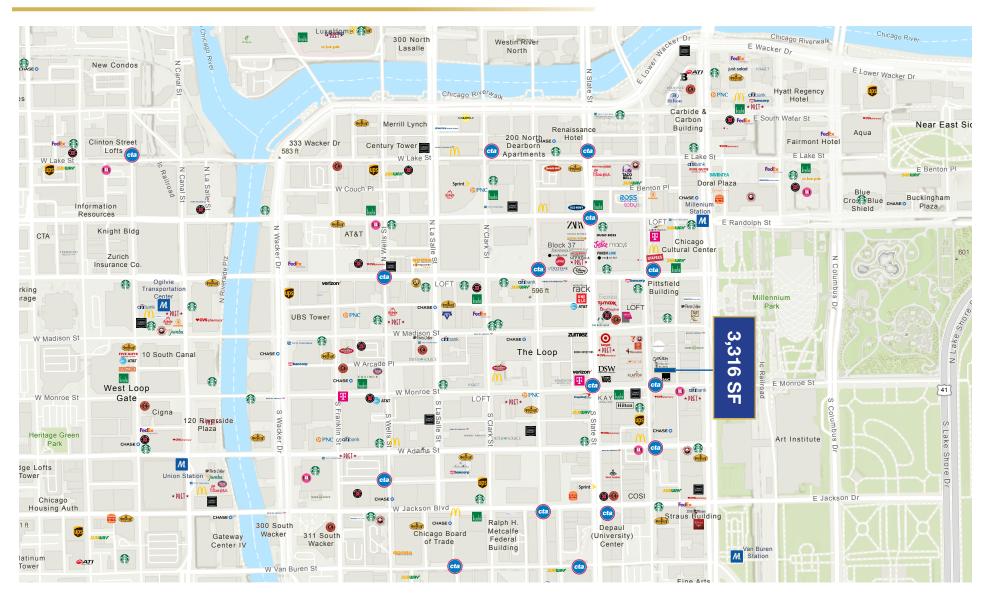

Home within 0.5 Miles

**Massive Office Presence** 

16.5 Million SF of Office



### **Demographics 2023**



0.5 Mile

Average HH Income

**Daytime Population** 

**17,534** 3,517

0.25 Mile

\$209,879 \$233,508 0.5 Mile

0.25 Mile

226,467

0.5 Mile

54,928 0.25 Mile



# **Local Map**





# 33 S Wabash - 3,316 SF

- Existing restaurant infrastructure, including scrubber system
- 38 feet of frontage on Wabash
- 18-foot ceiling height
- · Outdoor seating available
- Located at the base of a 360-unit, luxury, high-rise condominium building, and SAIC
- Surrounding retailers include Target, Macy's, Shake Shack, Raising Cane's, Goddess & Baker, Nando's, Momento and Naf Naf

## **High Traffic, Built out Restaurant**







## Site Plan





## Floor Plan



## 3,316 SF



# **Street Map**





### **Holly Estler**

Associate Director 312-224-3219 holly.estler@nmrk.com

### **Larry Kling**

Managing Director 312-224-3199 larry.kling@nmrk.com Licensed in Illinois as Newmark Midwest Region, LLC. The information contained herein has been obtained from sources deemed reliable but has not been verified and no guarantee, warranty or representation, either express or implied, is made with respect to such information. Terms of sale or lease and availability are subject to change or withdrawal without notice.