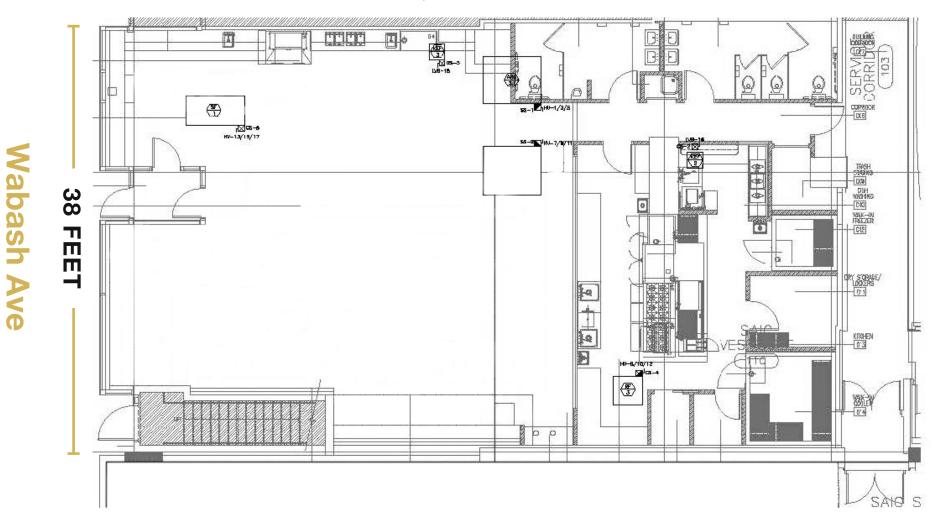

# 33 S Wabash - 3,316 SF

- Existing restaurant infrastructure, including scrubber system
- 38 feet of frontage on Wabash
- 18-foot ceiling height
- · Outdoor seating available
- Located at the base of a 360-unit, luxury, high-rise condominium building, and SAIC
- Surrounding retailers include Target, Macy's, Shake Shack, Raising Cane's, Goddess & Baker, Nando's, Momento and Naf Naf

## Floor Plan

## 3,316 SF